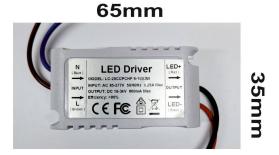

# LED Driver 6-10W \*3 - 600 mA 18-34 VDC

| Proudct Name | Led Driver                |
|--------------|---------------------------|
| Power        | 6-10 * 3w                 |
| Input        | AC87-277V                 |
| Ouput        | DC 18-34V                 |
| Current      | 600 mA                    |
| Size         | L 65 * W 35 * H 24        |
| -            | Photos non contractuelles |

### Product codes:

Reference: C1160 EAN13: 3760173611607 UPC: -

| Power           | Output voltage               |
|-----------------|------------------------------|
| 6-10w * 1W      | 18-34V DC / 600mA            |
| Input voltage   | IP protection                |
| 85/265V 50/60Hz | 20                           |
| Dimmable:       | Dimensions*: (mm)            |
| No              | (L x W x H): 65 x 35 x 24 mm |