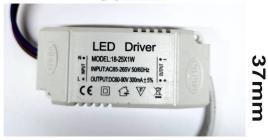

# LED Driver 18-25W \* 1w - 300 mA 60-90 VDC

### **80mm**

| <b>Proudct Name</b> | Led Driver         |
|---------------------|--------------------|
| Power               | 18-25 * 1w         |
| Input               | AC85-265V          |
| Ouput               | DC 60-90V          |
| Current             | 300 mA             |
| Size                | L 80 * W 37 * H 23 |

### **Product short description:**

| Power           | Output voltage               |
|-----------------|------------------------------|
| 18-25 * 1W      | 60-90V DC / 300mA            |
| Input voltage   | IP protection                |
| 85/265V 50/60Hz | 20                           |
| Dimmable:       | Dimensions*: (mm)            |
| No              | (L x W x H): 80 x 37 x 23 mm |