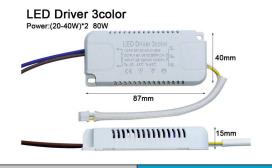

# LED driver CCT 20-40W x2 80W 280mA 60-130VDC

| Proudct Name | Led Driver 3 Couleurs |
|--------------|-----------------------|
| Power        | 20-40 x2 80w          |
| Input        | AC 165-265V           |
| Ouput        | DC 60-130VDC          |
| Current      | 280 mA                |
| Size         | L 87 * W 40 * H 15    |

#### **Product short description:**

| Power            | Output voltage               |
|------------------|------------------------------|
| 20-40w x2W       | 60-130V DC / 280mA           |
| Input voltage    | IP protection                |
| 220/240V 50/60Hz | 20                           |
| Dimmable:        | Dimensions*: (mm)            |
| No               | (L x W x H): 87 x 40 x 15 mm |