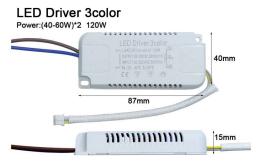

## LED Driver CCT 40-60W x2 120W 280mA 120-200VDC

| Proudct Name | Led Driver 3 Couleurs |
|--------------|-----------------------|
| Power        | 40-60 x2 120w         |
| Input        | AC 165-265V           |
| Ouput        | DC 120-200VDC         |
| Current      | 280 mA                |
| Size         | L 87 * W 40 * H 15    |

## **Product short description:**

| Power            | Output voltage               |
|------------------|------------------------------|
| 40-60w x 2W      | 120-200V DC / 280mA          |
| Input voltage    | IP protection                |
| 220/240V 50/60Hz | 20                           |
| Dimmable:        | Dimensions*: (mm)            |
| No               | (L x W x H): 87 x 40 x 15 mm |