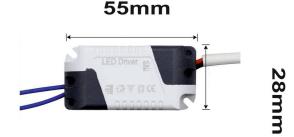

# Dimmable LED driver triac 6-7 W 9-13 VDC 240 - 260 mA

| Proudct Name | Led Driver Dimmable |
|--------------|---------------------|
| Power        | 6-7 * 1w            |
| Input        | AC 230V             |
| Ouput        | DC 9-13V            |
| Current      | 260 mA              |
| Size         | L 55 * W 28 * H 20  |

#### **Product short description:**

| Power            | Output voltage               |
|------------------|------------------------------|
| 6-7W             | 9-13V DC / 240mA             |
| Input voltage    | IP protection                |
| 220/240V 50/60Hz | 20                           |
| Dimmable:        | Dimensions*: (mm)            |
| Yes TRIAC        | (L x W x H): 55 x 28 x 20 mm |