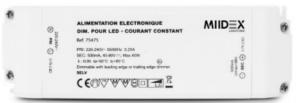

## LED Driver 40-80 VDC / 500mA 40W Dimmable Phase break

Product price:

€32.92 tax included

**Product codes:** 

Reference: 75475 EAN13: 3701124425249 UPC: -

**Product short description:** 

| Power            | Output voltage                |
|------------------|-------------------------------|
| 40W              | 40-80V DC / 500mA             |
| Input voltage    | IP protection                 |
| 220/240V 50/60Hz | 20                            |
| Dimmable:        | Dimensions*: (mm)             |
| No               | (L x W x H): 165 x 52 x 25 mm |

Universal driver specially designed for Downlight, LED tiles and ceiling lights and other products that use a dimmable or non-dimmable LED driver.

An LED driver transforms the mains alternating current into direct current so that the LED chips can be lit.

To find out whether a driver will work with our luminaire, PCB or panel, you need to check the driver's output voltage and current.

ATTENTION you must consult the driver's output voltage and current.