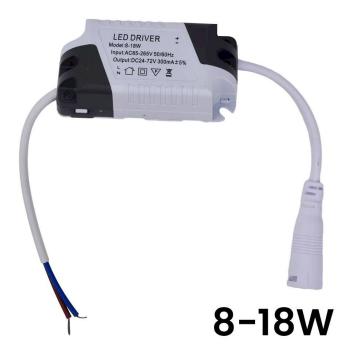

#### **Product codes:**

Reference: A2018 EAN13: 3760174720186 UPC: -

| Power           | Output voltage               |
|-----------------|------------------------------|
| 8-18 * 1W       | 24-72V DC / 300mA            |
| Input voltage   | IP protection                |
| 85/265V 50/60Hz | 20                           |
| Dimmable:       | Dimensions*: (mm)            |
| No              | (L x W x H): 60 x 30 x 18 mm |

Universal driver specially designed for Downlight, LED tiles and ceiling lights and other products that use a dimmable or non-dimmable LED driver.

An LED driver transforms the mains alternating current into direct current so that the LED chips can be lit.

To find out whether a driver will work with our luminaire, PCB or panel, you need to check the driver's output voltage and current.

### ATTENTION you must consult the driver's output voltage and current.