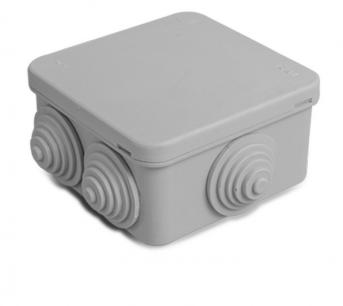

## Watertight junction box 85x85x45 mm

**Product price:** 

## **Product short description:**

The 85x85x45 mm Watertight Junction Box with snap-on lid is perfect for installations in all conditions.

It incorporates 7 cones with a maximum dimension of 25 mm, making connections easy and safe. Manufactured in accordance with UNE-EN 60670-1:2006 and UNE 20324:1993. The 85x85x45 mm Watertight Junction Box with snap-on cover is designed to be practical and durable. It has IP55 protection and its impact resistance index is IK07. It is also fire resistant (glow wire at 650°). Operating temperature: -25°C (+60°C).