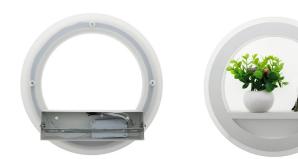

## **Product codes:**

Reference: LM6198 EAN13: 8435579761984 UPC: -

Product short description:

| Power        | Lumens            | Voltage           | Angle                 | Dimmable            |
|--------------|-------------------|-------------------|-----------------------|---------------------|
| 32W          | 2300              | 230V              | 120°                  | No                  |
| Eiffel 32W w | vall light. White | aluminium finish. | Minimalist design, in | ncorporates SMD LED |
| technology.  |                   |                   |                       |                     |

Ideal for lighting and decorating corridors, hotel rooms or for domestic use, creating perfect decorative lighting.

Indirect light beam, further reducing glare and enhancing visual comfort. White matt finish.