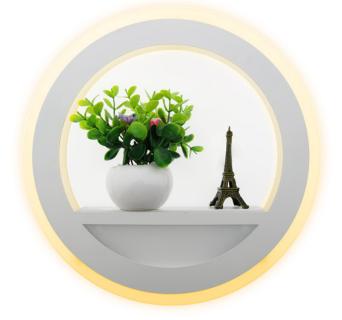

## Eiffel wall light 32W white 3000K

**Product price:** 

## **Product codes:**

Reference: LM6198 EAN13: 8435579761984 UPC: -

Product short description:

| Power        | Lumens            | Voltage           | Angle                 | Dimmable            |
|--------------|-------------------|-------------------|-----------------------|---------------------|
| 32W          | 2300              | 230V              | 120°                  | No                  |
| Eiffel 32W w | vall light. White | aluminium finish. | Minimalist design, in | ncorporates SMD LED |
| technology.  |                   |                   |                       |                     |

Ideal for lighting and decorating corridors, hotel rooms or for domestic use, creating perfect decorative lighting.

Indirect light beam, further reducing glare and enhancing visual comfort. White matt finish.