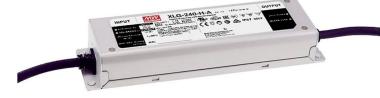

## LED transformer 240 W 60 V DC 4900 mA

**Product price:** 

## €78.39 tax included

Reference: MW XLG-240-H-A EAN13: 4021087051514 UPC: -

Product short description:

| Power                 | Output voltage                  |
|-----------------------|---------------------------------|
| 240 W                 | 27 - 56 VDC / 4900 mA           |
| Input voltage         | IP protection                   |
| 142 - 431 VDC 50/60Hz | 67                              |
| Dimmable:             | Dimensions*: (mm)               |
| Yes TRIAC             | (L x W x H): 219 x 63 x 35.5 mm |