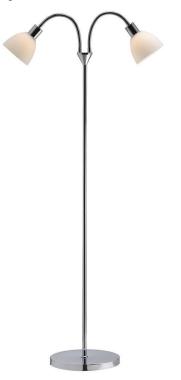

# Ray Double Floor Lamp Chrome 2xE14

## **Product short description:**

Sold without bulb.

Double floor lamp Ray from Nordlux with a classic, elegant design. The lamp is in chrome with glass shades. The white glass shades give off a soft, pleasant light that is perfect for many rooms in the home. Use it as a decorative lamp in a slightly dark corner or as a reading light behind a good armchair. The lamp heads can be swivelled for a wide range of uses.

The glass in this lamp is mouth-blown and individually hand-crafted. Because of this unique process, air bubbles can appear in the glass and the thickness of the glass can also vary. This is what gives the glass its character and lively appearance.