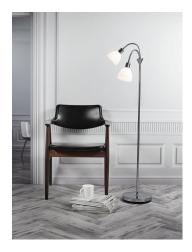

# Ray Double Floor Lamp Chrome 2xE14

## **Product short description:**

Sold without bulb.

Double floor lamp Ray from Nordlux with a classic, elegant design. The lamp is in chrome with glass shades. The white glass shades give off a soft, pleasant light that is perfect for many rooms in the home. Use it as a decorative lamp in a slightly dark corner or as a reading light behind a good armchair. The lamp heads can be swivelled for a wide range of uses.

The glass in this lamp is mouth-blown and individually hand-crafted. Because of this unique process, air bubbles can appear in the glass and the thickness of the glass can also vary. This is what gives the glass its character and lively appearance.