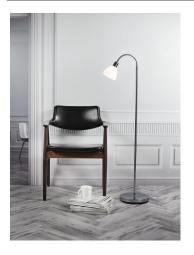

**Product short description:** 

Sold without bulb.

Ray floor lamp from Nordlux with a classic, elegant design. The lamp is in chrome with a glass shade. The white glass shade diffuses a soft, pleasant light that is perfect for many rooms in the home. Use it as a decorative lamp in a slightly dark corner or as a reading light behind a good armchair. The lamp head can be swivelled, so it can be used in many different ways. The glass in this lamp is mouth-blown and has been individually hand-crafted. Because of this unique process, air bubbles can appear in the glass and the thickness of the glass can also vary. This is what gives the glass its character and lively appearance.