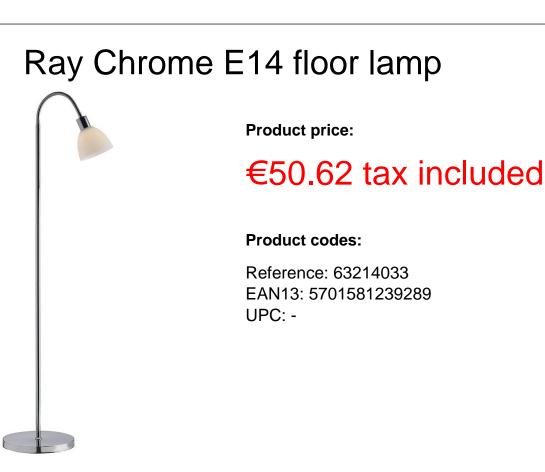

**Product short description:** 

Sold without bulb.

Ray floor lamp from Nordlux with a classic, elegant design. The lamp is in chrome with a glass shade. The white glass shade diffuses a soft, pleasant light that is perfect for many rooms in the home. Use it as a decorative lamp in a slightly dark corner or as a reading light behind a good armchair. The lamp head can be swivelled, so it can be used in many different ways. The glass in this lamp is mouth-blown and has been individually hand-crafted. Because of this unique process, air bubbles can appear in the glass and the thickness of the glass can also vary. This is what gives the glass its character and lively appearance.