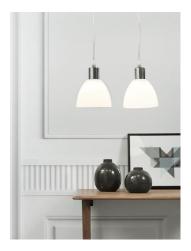

## **Product short description:**

Sold without bulb.

The two Ray pendant lights from Nordlux have a classic, elegant design. The lamps are in chrome with a glass shade. The white glass shades give off a soft, pleasant light that is perfect for many rooms in the home. Use them as decorative lamps in a slightly dark corner, or as reading lights behind a good armchair. You can hang them separately, offset or at the same height. The possibilities are endless.