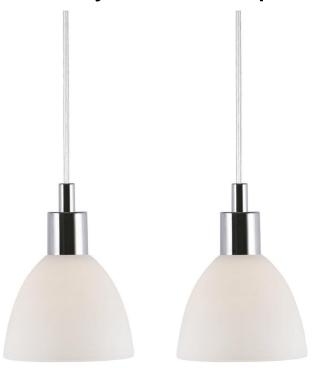

## **Product short description:**

Sold without bulb.

The two Ray pendant lights from Nordlux have a classic, elegant design. The lamps are in chrome with a glass shade. The white glass shades give off a soft, pleasant light that is perfect for many rooms in the home. Use them as decorative lamps in a slightly dark corner, or as reading lights behind a good armchair. You can hang them separately, offset or at the same height. The possibilities are endless.

The glass in this lamp is mouth-blown and individually hand-crafted. Because of this unique process, air bubbles can appear in the glass and the thickness of the glass can also vary. This is what gives the glass its character and lively appearance.