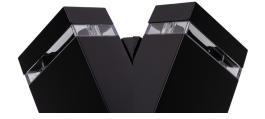

## **Product short description:**

The luminaire is sold without a bulb.

| Detector | Dimensions:     |
|----------|-----------------|
| No       | See description |

Kanlux ZEW luminaires are ideal for lighting the façades of buildings of all styles. Thanks to their direct and indirect luminous flux, they create decorative effects on facades. The high IP44 tightness level means that these luminaires can be installed in areas exposed to the elements.