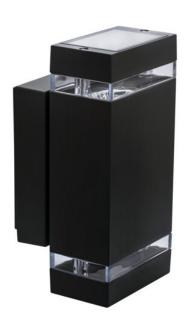

# ZEW wall light 2xGU10 black IP44

## **Product short description:**

The luminaire is sold without a bulb.

| Detector | Dimensions:     |
|----------|-----------------|
| No       | See description |

Kanlux ZEW luminaires are ideal for lighting the façades of buildings of all styles. Thanks to their direct and indirect luminous flux, they create decorative effects on facades. The high IP44 tightness level means that these luminaires can be installed in areas exposed to the elements.