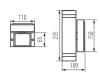

## **Product short description:**

The luminaire is sold without a bulb.

| Detector | Dimensions:     |
|----------|-----------------|
| No       | See description |

Kanlux ZEW luminaires are ideal for lighting the façades of buildings of all styles. Thanks to their direct and indirect luminous flux, they create decorative effects on facades. The high IP44 tightness level means that these luminaires can be installed in areas exposed to the elements.