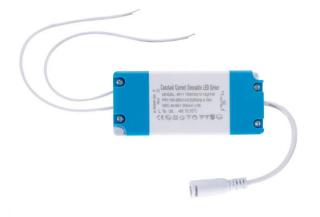

## Dimmable LED driver triac 18W 40-65VDC 300mA

**Product price:** 

## Product codes:

Reference: 1181 EAN13: 5907400001123 UPC: -

**Product short description:** 

| Power            | Output voltage                |
|------------------|-------------------------------|
| 18W              | 40-65V DC / 300mA             |
| Input voltage    | IP protection                 |
| 220-240V 50/60Hz | 20                            |
| Dimmable:        | Dimensions*: (mm)             |
| Yes TRIAC        | (L x W x H): 100 x 43 x 20 mm |

Universal driver specially designed for Downlight, LED tiles and ceiling lights and other products that use a dimmable or non-dimmable LED driver.

An LED driver transforms the mains alternating current into direct current so that the LED chips can be lit.