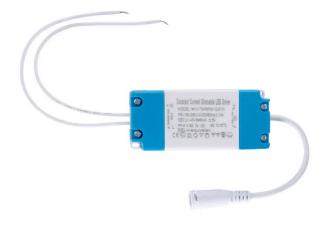

## Dimmable LED driver TRIAC 180-260V Output 21-45V DC 300mA 8-12W

**Product price:** 

€13.96 tax included

## Product codes:

Reference: 2100 EAN13: 5907400001109 UPC: -

Product short description:

| Power            | Output voltage               |
|------------------|------------------------------|
| 12W              | 21-45V DC / 300mA            |
| Input voltage    | IP protection                |
| 220-240V 50/60Hz | 20                           |
| Dimmable:        | Dimensions*: (mm)            |
| Yes TRIAC        | (L x W x H): 88 x 28 x 20 mm |

Universal driver specially designed for Downlight, LED tiles and ceiling lights and other products that use a dimmable or non-dimmable LED driver.

An LED driver transforms the mains alternating current into direct current so that the LED chips can be lit.