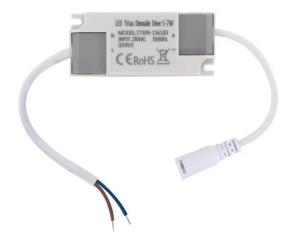

## Dimmable LED driver triac 5-7W 12-24VDC 250mA

**Product price:** 

€7.57 tax included

## **Product codes:**

Reference: 1231 EAN13: 5907400001093 UPC: -

**Product short description:** 

| Power            | Output voltage               |
|------------------|------------------------------|
| 5-7 W            | 12-24V DC 250mA              |
| Input voltage    | IP protection                |
| 220-240V 50/60Hz | 20                           |
| Dimmable:        | Dimensions*: (mm)            |
| Yes TRIAC        | (L x W x H): 85 x 35 x 23 mm |

Universal driver specially designed for Downlight, LED tiles and ceiling lights and other products that use a dimmable or non-dimmable LED driver.

An LED driver transforms the mains alternating current into direct current so that the LED chips can be lit.