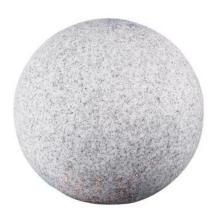

## **Product short description:**

The luminaire is sold without a bulb.

| Detector | Dimensions:     |
|----------|-----------------|
| No       | See description |
|          |                 |

Kanlux STONO N luminaires are a must-have for the garden. They are imitation stone balls with diameters ranging from 31 to 78 cm. They look great in rock gardens or around bushes. Each model comes with spikes for fixing the luminaire in the ground and a long power cable (3 metres). Kanlux STONO N are luminaires for replaceable light sources.