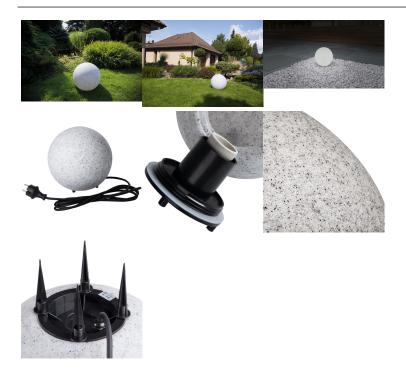

## **Product short description:**

The luminaire is sold without a bulb.

| Detector | Dimensions:     |
|----------|-----------------|
| No       | See description |
|          |                 |

Kanlux STONO N luminaires are a must-have for the garden. They are imitation stone balls with diameters ranging from 31 to 78 cm. They look great in rock gardens or around bushes. Each model comes with spikes for fixing the luminaire in the ground and a long power cable (3 metres). Kanlux STONO N are luminaires for replaceable light sources.