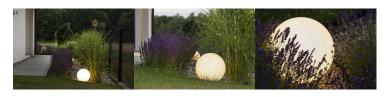

## **Product short description:**

The luminaire is sold without a bulb.

| Detector | Dimensions:     |
|----------|-----------------|
| No       | See description |
|          |                 |

Kanlux STONO N luminaires are a must-have for the garden. They are imitation stone balls with diameters ranging from 31 to 78 cm. They look great in rock gardens or around bushes. Each model comes with spikes for fixing the luminaire in the ground and a long power cable (3 metres). Kanlux STONO N are luminaires for replaceable light sources.