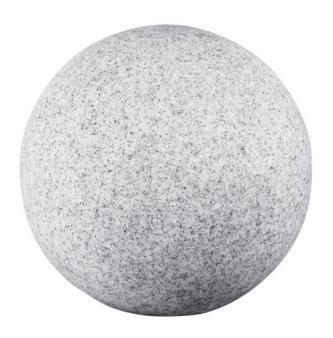

## **Product short description:**

The luminaire is sold without a bulb.

| Detector | Dimensions:     |
|----------|-----------------|
| No       | See description |

Kanlux STONO N luminaires are a must-have for the garden. They are imitation stone balls with diameters ranging from 31 to 78 cm. They are perfect for use in rock gardens or around bushes. Each model comes with spikes for fixing the luminaire in the ground and a long power cable (3 metres). Kanlux STONO N are luminaires for replaceable light sources.