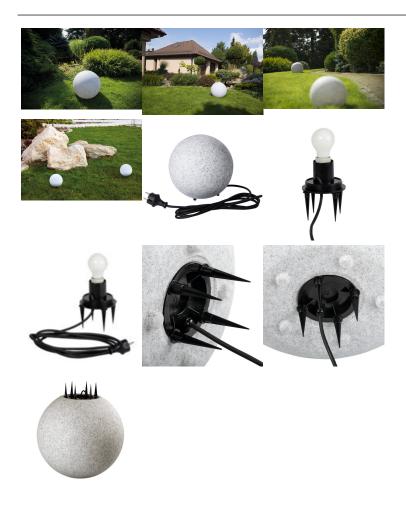

## **Product short description:**

The luminaire is sold without a bulb.

| Detector | Dimensions:     |
|----------|-----------------|
| No       | See description |

Kanlux STONO N luminaires are a must-have for the garden. They are imitation stone balls with diameters ranging from 31 to 78 cm. They are perfect for use in rock gardens or around bushes. Each model comes with spikes for fixing the luminaire in the ground and a long power cable (3 metres). Kanlux STONO N are luminaires for replaceable light sources.