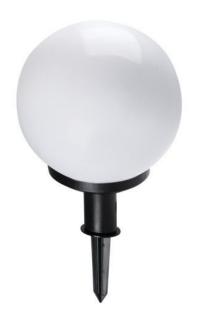

# IDAVA outdoor luminaire Ø 250mm 1xE27

## **Product short description:**

The luminaire is sold without a bulb.

| Detector | Dimensions:     |
|----------|-----------------|
| No       | See description |
|          |                 |

With its original yet simple shape, the Kanlux IDAVA floor-mounted luminaire is an ideal way of creating bright spaces in the garden. These luminaires feature a high degree of waterproofing, while their construction and the plastic of which the shade is made protect the light source from external factors.