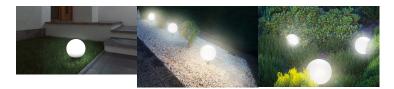

## **Product short description:**

The luminaire is sold without a bulb.

| Detector | Dimensions:     |
|----------|-----------------|
| No       | See description |
|          |                 |

With its original yet simple shape, the Kanlux IDAVA floor-mounted luminaire is an ideal way of creating bright spaces in the garden. These luminaires feature a high degree of waterproofing, while their construction and the plastic of which the shade is made protect the light source from external factors.