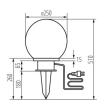

## **Product short description:**

The luminaire is sold without a bulb.

| Detector | Dimensions:     |
|----------|-----------------|
| No       | See description |
|          |                 |

With its original yet simple shape, the Kanlux IDAVA floor-mounted luminaire is an ideal way of creating bright spaces in the garden. These luminaires feature a high degree of waterproofing, while their construction and the plastic of which the shade is made protect the light source from external factors.