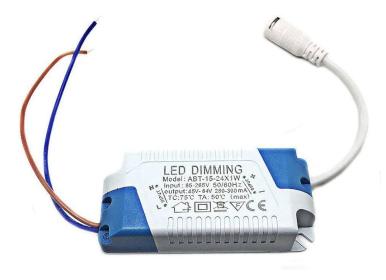

## **Product short description:**

| Power           | Output voltage               |
|-----------------|------------------------------|
| 15-24 * 1W      | 45-84V DC / 280-300 mA       |
| Input voltage   | IP protection                |
| 85/265V 50/60Hz | 20                           |
| Dimmable:       | Dimensions*: (mm)            |
| Yes             | (L x W x H): 87 x 37 x 22 mm |

Universal driver specially designed for Downlight, LED tiles and ceiling lights and other products that use a dimmable or non-dimmable LED driver.

An LED driver transforms the mains alternating current into direct current so that the LED chips can be lit.

To find out whether a driver will work with our luminaire, PCB or panel, you need to check the driver's output voltage and current.

ATTENTION you must consult the driver's output voltage and current.