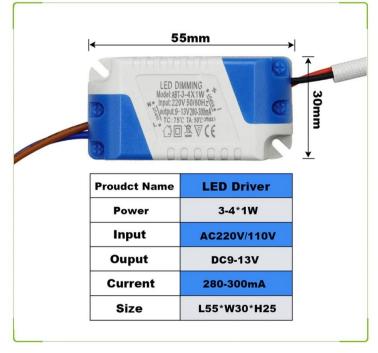

#### Product short description:

| Power           | Output voltage               |
|-----------------|------------------------------|
| 3-4 * 1W        | 9-13V DC / 280-300mA         |
| Input voltage   | IP protection                |
| 85/265V 50/60Hz | 20                           |
| Dimmable:       | Dimensions*: (mm)            |
| No              | (L x W x H): 55 x 30 x 25 mm |