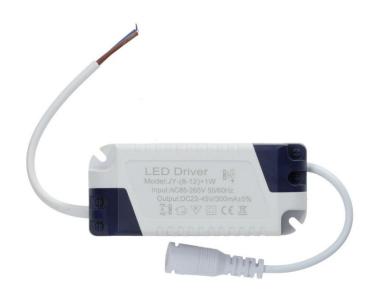

# LED Driver 8-12W 300mA 24-48DC

## **Product short description:**

| Power           | Output voltage               |
|-----------------|------------------------------|
| 8-12W           | 24-48V DC / 300mA            |
| Input voltage   | IP protection                |
| 85/265V 50/60Hz | 20                           |
| Dimmable:       | Dimensions*: (mm)            |
| No              | (L x W x H): 68 x 33 x 22 mm |

Universal driver specially designed for Downlight, LED tiles and ceiling lights and other products that use a dimmable or non-dimmable LED driver.

An LED driver transforms the mains alternating current into direct current so that the LED chips can be lit.

To find out whether a driver will work with our luminaire, PCB or panel, you need to check the driver's output voltage and current.

ATTENTION you must consult the driver's output voltage and current.