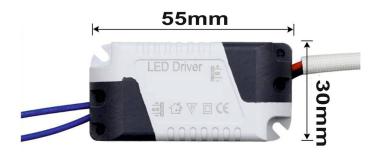

# LED Driver 3x1w DC 6-11V 280-300mA

| Proudct Name | Led Driver         |
|--------------|--------------------|
| Power        | 3 * 1w             |
| Input        | AC85-265V          |
| Ouput        | DC 6-11V           |
| Current      | 280-300 mA         |
| Size         | L 55 * W 30 * H 25 |

## **Product short description:**

| Power           | Output voltage               |
|-----------------|------------------------------|
| 3 * 1W          | 6-11V DC / 280-300mA         |
| Input voltage   | IP protection                |
| 85/265V 50/60Hz | 20                           |
| Dimmable:       | Dimensions*: (mm)            |
| No              | (L x W x H): 55 x 30 x 25 mm |