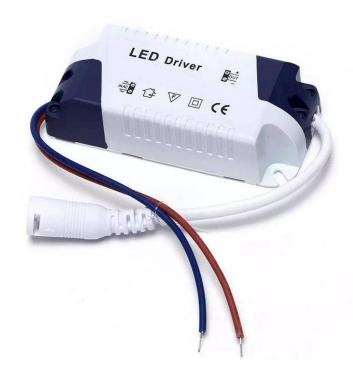

# LED Driver 4-7W x 1w 240-260mA 12-26V DC

## **Product short description:**

| Power           | Output voltage              |
|-----------------|-----------------------------|
| 4-7 * 1W        | 12-26V DC / 240-260mA       |
| Input voltage   | IP protection               |
| 85/265V 50/60Hz | 20                          |
| Dimmable:       | Dimensions*: (mm)           |
| No              | (L x W x H): 65 x 35x 25 mm |

Universal driver specially designed for Downlight, LED tiles and ceiling lights and other products that use a dimmable or non-dimmable LED driver.

An LED driver transforms the mains alternating current into direct current so that the LED chips can be lit.