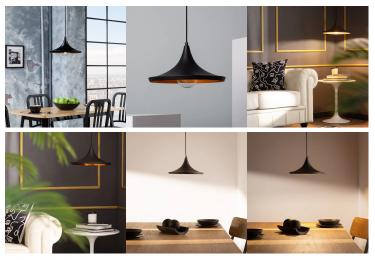

## **Product short description:**

The luminaire is sold without an E27 bulb.

The Presley Metal Pendant has a design reminiscent of a "kasa", a type of traditional Japanese hat.

If you're looking for a lighting element that stands out from the crowd, this is undoubtedly a very interesting option, because with its original appearance, there's no doubt that the Presley Pendant will not go unnoticed, whatever room it's installed in. Made from high-quality aluminium