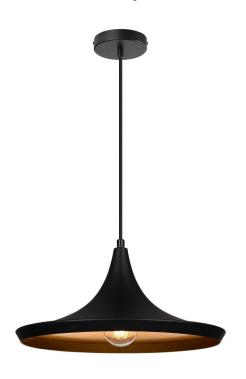

# Presley black pendant lamp 1xE27

## **Product short description:**

The luminaire is sold without an E27 bulb.

The Presley Metal Pendant has a design reminiscent of a "kasa", a type of traditional Japanese hat.

If you're looking for a lighting element that stands out from the crowd, this is undoubtedly a very interesting option, because with its original appearance, there's no doubt that the Presley Pendant will not go unnoticed, whatever room it's installed in. Made from high-quality aluminium