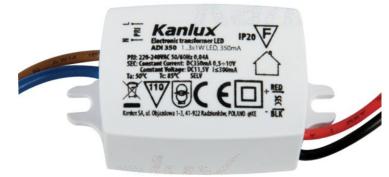

#### **Product short description:**

| Power            | Output voltage               |
|------------------|------------------------------|
| 3 * 1W           | 3.6V DC / 350mA              |
| Input voltage    | IP protection                |
| 220/240V 50/60Hz | 20                           |
| Dimmable:        | Dimensions*: (mm)            |
| No               | (L x W x H): 40 x 28 x 23 mm |

#### ATTENTION you must consult the driver's output voltage and current.

The Kanlux ADI electronic power supply unit, with a maximum permissible case temperature of 75°C and current stabilisation of 350mA DC, is equipped with short-circuit and overload protection, as well as thermal protection that shuts down the power supply unit once the

temperature exceeds 110°C.