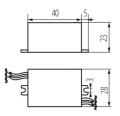

#### **Product short description:**

| Power            | Output voltage               |
|------------------|------------------------------|
| 3 * 1W           | 3.6V DC / 350mA              |
| Input voltage    | IP protection                |
| 220/240V 50/60Hz | 20                           |
| Dimmable:        | Dimensions*: (mm)            |
| No               | (L x W x H): 40 x 28 x 23 mm |