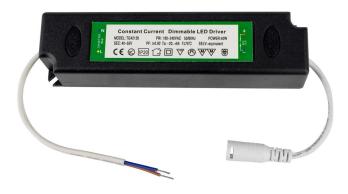

## Dimmable LED driver TRIAC 220-240V Output 36-55V DC 880mA 40W

## **Product short description:**

| Power            | Output voltage                |
|------------------|-------------------------------|
| 40W              | 36-55V DC / 880 mA            |
| Input voltage    | IP protection                 |
| 220/240V 50/60Hz | 20                            |
| Dimmable:        | Dimensions*: (mm)             |
| Yes TRIAC        | (L x W x H): 145 x 45 x 30 mm |