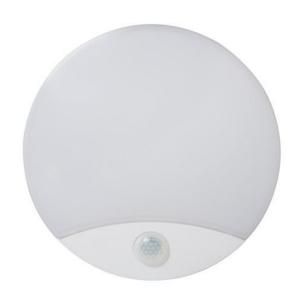

# SANSO LED ceiling detector 15W Ø250 4000k white

The Kanlux SANSO LED ceiling light with built-in PIR motion sensor lets you customise it to suit your needs. It is also waterproof (IP 44), so its interior is protected against dust.