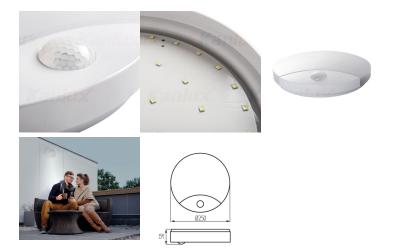

## **Product short description:**

| Power    | Temperature            | L | umens        |  |
|----------|------------------------|---|--------------|--|
| 15W      | 4000K                  |   | 250          |  |
| Angle    | Voltage                | I | P protection |  |
| 120°     | 230V                   | 6 | 65 ·         |  |
| Detector | Dimensions:            |   |              |  |
| Yes      | Ø x H (mm): Ø 250 x 50 | 1 |              |  |

The Kanlux SANSO LED ceiling light with built-in PIR motion sensor lets you customise it to suit your needs. It is also waterproof (IP 44), so its interior is protected against dust.