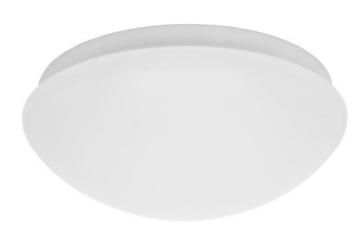

## Ceiling light with replaceable light source Detector PIRES 1xE27 Ø277

**Product price:** 

€36.43 tax included

Kanlux PIRES is a minimalist-looking ceiling light equipped with a microwave motion sensor, with a motion detection range of 9 m. Another advantage of this luminaire is that the lighting time can be set between 8 seconds and 12 minutes.