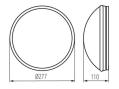

## **Product codes:**

Reference: 19000 EAN13: 5905339190000 UPC: -

Product short description:

The luminaire is sold without a bulb.

| Base     | Voltage                 | IP protection |
|----------|-------------------------|---------------|
| E27      | 230V                    | 44            |
| Detector | Dimensions:             |               |
| Yes      | Ø x H (mm): Ø 277 x 100 |               |