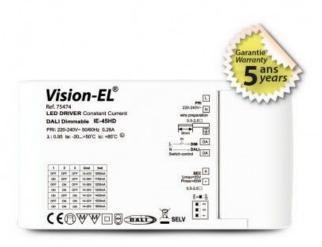

# Driver LED 14-43 VDC DALI PUSH 45W 1050-1600mA

#### **Product codes:**

Reference: 75474

EAN13: 3701124423108

UPC: -

## **Product short description:**

| Power            | Output voltage                |
|------------------|-------------------------------|
| 45W              | 14-43V DC / 1050-1600mA       |
| Input voltage    | IP protection                 |
| 220/240V 50/60Hz | 20                            |
| Dimmable:        | Dimensions*: (mm)             |
| Yes DALI PUSH    | (L x W x H): 140 x 75 x 25 mm |

Universal driver specially designed for Downlight, LED tiles and ceiling lights and other products that use a dimmable or non-dimmable LED driver.

An LED driver transforms the mains alternating current into direct current so that the LED chips can be lit.

To find out whether a driver will work with our luminaire, PCB or panel, you need to check the driver's output voltage and current.

ATTENTION you must consult the driver's output voltage and current.