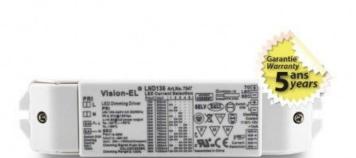

# LED Driver 13-36W, 3-66VDC, Dimmable DALI / PUSH / 0-10V

#### **Product short description:**

| Power                 | Output voltage                |
|-----------------------|-------------------------------|
| 13-36W                | 3-66V DC / 200-1050 mA        |
| Input voltage         | IP protection                 |
| 220/240V 50/60Hz      | 20                            |
| Dimmable:             | Dimensions*: (mm)             |
| DALI or PUSH or 0-10V | (L x W x H): 168 x 39 x 30 mm |

Universal driver specially designed for Downlight, LED tiles and ceiling lights and other products that use a dimmable or non-dimmable LED driver.

An LED driver transforms the mains alternating current into direct current so that the LED chips can be lit.

To find out whether a driver will work with our luminaire, PCB or panel, you need to check the driver's output voltage and current.

ATTENTION you must consult the driver's output voltage and current.