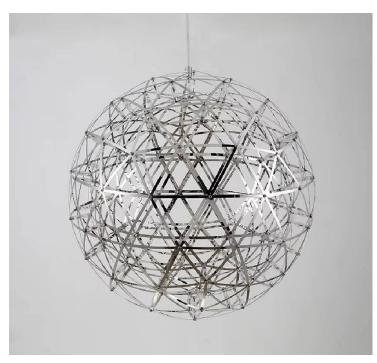

# Gloria LED pendant lamp silver 28w Ø50 cm 92 leds CCT dimmable

# **Product short description:**

| Power          | Temperature       | Lumens      |  |
|----------------|-------------------|-------------|--|
| 28W            | CCT 2800K - 6500K | 249 - 2000  |  |
| Angle          | Voltage           | IP rating   |  |
| 360            | 230V              | 20          |  |
| Remote control | Dimensions:       | Dimensions: |  |
| Dimmable Yes   | Ø 50              |             |  |