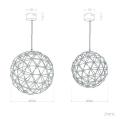

# **Product short description:**

| Power          | Temperature       | Lumens      |  |
|----------------|-------------------|-------------|--|
| 28W            | CCT 2800K - 6500K | 249 - 2000  |  |
| Angle          | Voltage           | IP rating   |  |
| 360            | 230V              | 20          |  |
| Remote control | Dimensions:       | Dimensions: |  |
| Dimmable Yes   | Ø 50              |             |  |