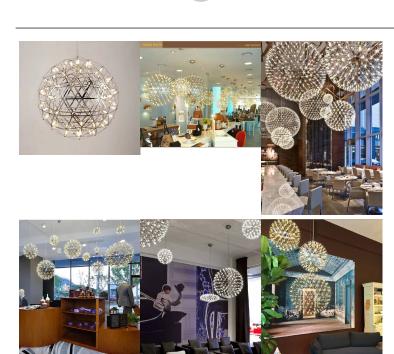

Reference: A2607

EAN13: -UPC: -

# **Product short description:**



| Power          | Temperature       | Lumens      |  |
|----------------|-------------------|-------------|--|
| 28W            | CCT 2800K - 6500K | 249 - 2000  |  |
| Angle          | Voltage           | IP rating   |  |
| 360            | 230V              | 20          |  |
| Remote control | Dimensions:       | Dimensions: |  |
| Dimmable Yes   | Ø 50              |             |  |

It will take approximately 3 to 7 weeks to receive the product ordered.

Light source colour: warm white: 2800-3200K, cool white: 6000-6500K. Neutral light is 4000-4500K:

Dimmable remote control has warm white and cool white colour and you can change the colour and decrease the brightness by remote control

## **Product gallery:**