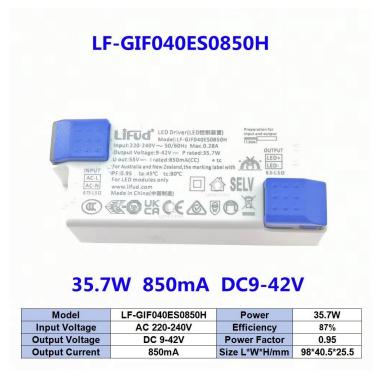

# LIFUD driver 35.7 W / 9-42 VDC / 850 mA

## **Product short description:**

| Power            | Output voltage                   |
|------------------|----------------------------------|
| 35.7 W           | 9-42V DC / 850 mA                |
| Input voltage    | IP protection                    |
| 220/240V 50/60Hz | 20                               |
| Dimmable:        | Dimensions*: (mm)                |
| No               | (L x W x H): 98 x 40.5 x 25.5 mm |

Universal driver specially designed for Downlight, LED tiles and ceiling lights and other products that use a dimmable or non-dimmable LED driver.

An LED Driver transforms the mains alternating current into direct current so that the LED chips can be lit.

To find out whether a driver will work with our luminaire, PCB or panel, you need to check the driver's output voltage and current.

ATTENTION you must consult the driver's output voltage and current.