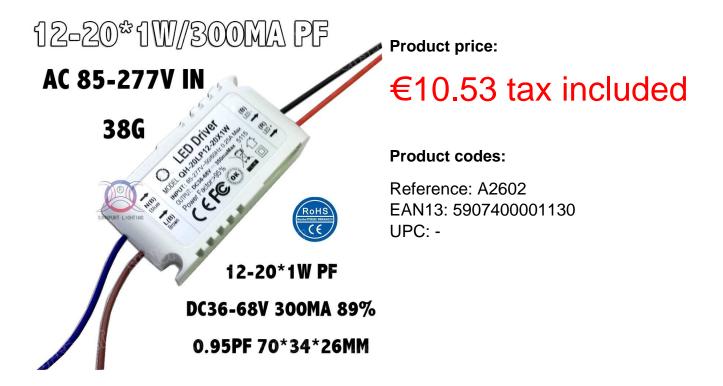

## LED Driver 12-20W\*1w 300mA 36-68VDC

## **Product short description:**

| Power           | Output voltage               |
|-----------------|------------------------------|
| 12-20 * 1W      | 36-68V DC / 300 mA           |
| Input voltage   | IP protection                |
| 85/277V 50/60Hz | 20                           |
| Dimmable:       | Dimensions*: (mm)            |
| No              | (L x W x H): 70 x 34 x 26 mm |

To find out whether a driver will work with our luminaire, PCB or panel, you need to check the driver's output voltage and current.

ATTENTION you must consult the driver's output voltage and current.