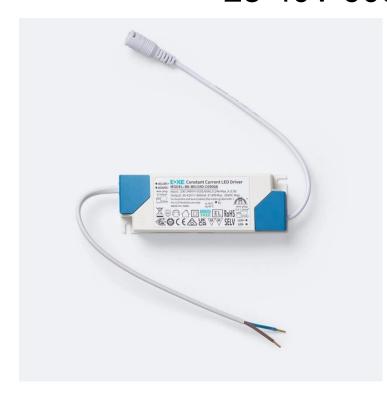

## **Product short description:**

| Power            | Output voltage                |
|------------------|-------------------------------|
| 36W              | 28-40V DC / 900 mA            |
| Input voltage    | IP protection                 |
| 180-264V 50/60Hz | 20                            |
| Dimmable:        | Dimensions*: (mm)             |
| No               | (L x W x H): 119 x 42 x 28 mm |