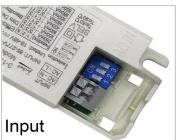

To find out whether a driver will work with our luminaire, PCB or panel, you need to check the driver's output voltage and current.

ATTENTION you must consult the driver's output voltage and current.

| Product | gallery: |
|---------|----------|
|---------|----------|