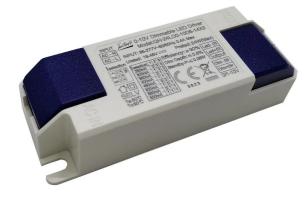

## LED driver 0-10V dimmable 24WMax. 250-600mA 18-42DC

## **Product short description:**

| Power           | Output voltage               |
|-----------------|------------------------------|
| 24W Max.        | 18-42V DC / 300mA            |
| Input voltage   | IP protection                |
| 85/277V 50/60Hz | 20                           |
| Dimmable:       | Dimensions*: (mm)            |
| Yes 0-10V       | (L x W x H): 96 x 36 x 25 mm |