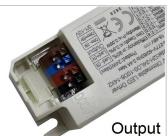

To find out whether a driver will work with our luminaire, PCB or panel, you need to check the driver's output voltage and current.

ATTENTION you must consult the driver's output voltage and current.

| Product | gallery: |
|---------|----------|
|---------|----------|