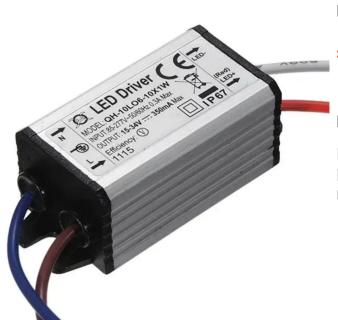

## LED Driver IP67 10W (10X1W) 350mA 15-34V DC

## **Product short description:**

| Power           | Output voltage               |
|-----------------|------------------------------|
| 10W (10 x 1w )  | 15-34V DC / 350mA            |
| Input voltage   | IP protection                |
| 85/265V 50/60Hz | 67                           |
| Dimmable:       | Dimensions*: (mm)            |
| No              | (L x W x H): 60 x 25 x 21 mm |