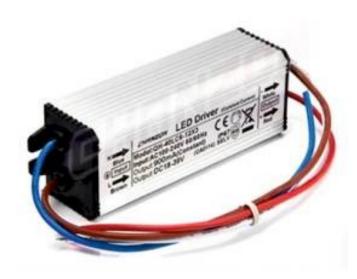

# LED Driver IP67 36W (12X3W) 900mA 18-39V DC

## **Product short description:**

| Power           | Output voltage                |
|-----------------|-------------------------------|
| 36W (12 x 3w )  | 18-36V DC / 900mA             |
| Input voltage   | IP protection                 |
| 85/265V 50/60Hz | 67                            |
| Dimmable:       | Dimensions*: (mm)             |
| No              | (L x W x H): 112 x 36 x 29 mm |

Universal driver specially designed for Downlight, LED tiles and ceiling lights and other products that use a dimmable or non-dimmable LED driver.

An LED driver transforms AC mains current into DC current to light up the LED chips.