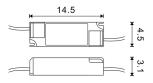

## **Product short description:**

| Power            | Output voltage                |
|------------------|-------------------------------|
| 60W              | 75-100V DC / 750mA            |
| Input voltage    | IP protection                 |
| 170/265V 50/60Hz | 20                            |
| Dimmable:        | Dimensions*: (mm)             |
| No               | (L x W x H): 14.5x 45 x 31 mm |