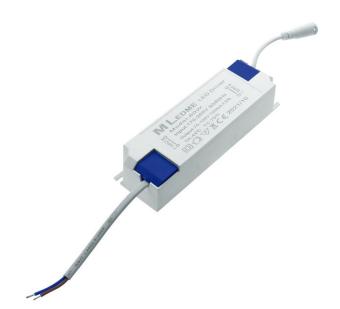

# Driver For Panel 60X60 60W 75-100VDC 750mA

## **Product short description:**

| Power            | Output voltage                |
|------------------|-------------------------------|
| 60W              | 75-100V DC / 750mA            |
| Input voltage    | IP protection                 |
| 170/265V 50/60Hz | 20                            |
| Dimmable:        | Dimensions*: (mm)             |
| No               | (L x W x H): 14.5x 45 x 31 mm |

Universal driver specially designed for Downlight, LED tiles and ceiling lights and other products that use a dimmable or non-dimmable LED driver.

An LED driver transforms the mains alternating current into direct current so that the LED chips can be lit.