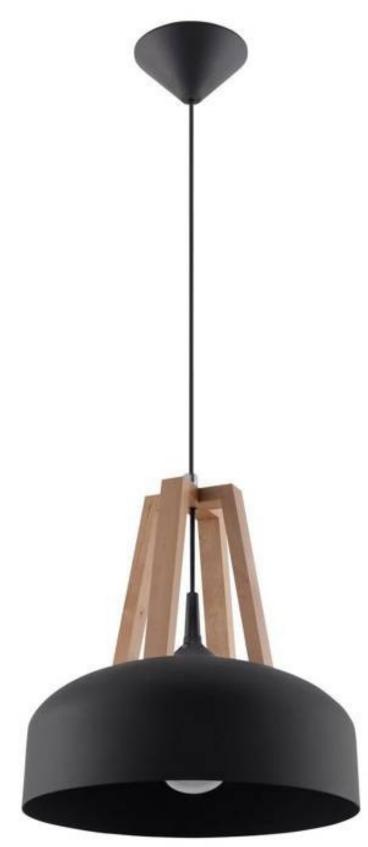

## CASCO pendant lamp black/natural wood E27

**Product price:** 

## **Product codes:**

Reference: SL.0390 EAN13: 5902622428895 UPC: -

Sold without bulb.

This pendant lamp is a nod to the ever-changing fashion inspired by Scandinavian style. The round, minimalist steel dome has been complemented by wooden inserts in its natural colour. This allows you to create a cosy arrangement and a unique atmosphere. The construction of this lamp is very simple, making it suitable for a wide range of interiors - from those dominated by strong colours to those filled with whites and beiges.