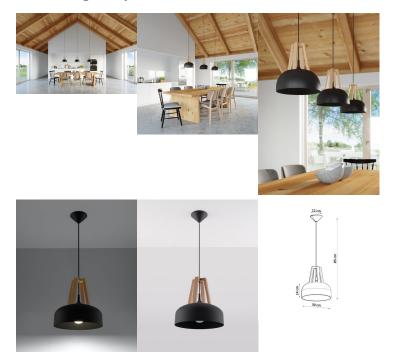

## CASCO pendant lamp black/natural wood E27



**Product price:** 

## €57.56 tax included

## **Product codes:**

Reference: SL.0390 EAN13: 5902622428895 UPC: -



Sold without bulb.

This pendant lamp is a nod to the ever-changing fashion inspired by Scandinavian style. The round, minimalist steel dome has been complemented by wooden inserts in its natural colour. This allows you to create a cosy arrangement and a unique atmosphere. The construction of this lamp is very simple, making it suitable for a wide range of interiors - from those dominated by strong colours to those filled with whites and beiges.

## **Product gallery:**