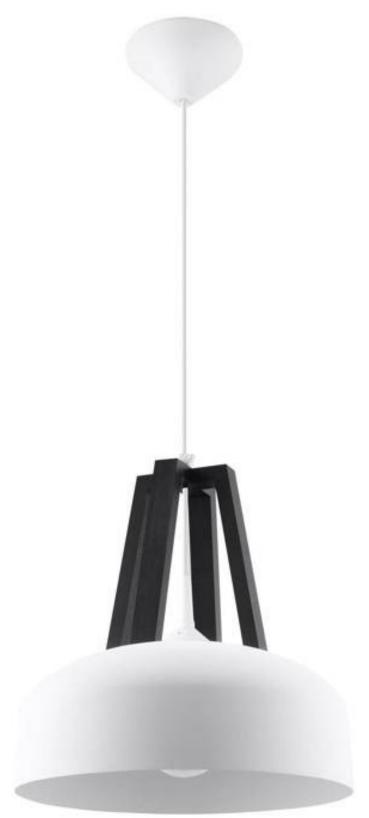

**Product price:** 

## €57.56 tax included

## Product codes:

Reference: SL.0387 EAN13: 5902622428864 UPC: -

Product short description:



Sold without bulb.

This pendant lamp is a nod to the ever-changing fashion inspired by Scandinavian style. The round, minimalist steel dome has been complemented by wooden inserts in its natural colour. This allows you to create a cosy arrangement and a unique atmosphere. The construction of this lamp is very simple, making it suitable for a wide range of interiors - from those dominated by strong colours to those filled with whites and beiges.

## **Product gallery:**