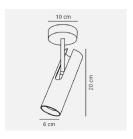

# MIB 6 White GU10 ceiling light

## **Product short description:**

The luminaire is sold without a bulb.

• The MIB range has been extended to include an elegant, minimalist spotlight for ceiling mounting. The spotlight is designed to be mounted directly on the ceiling socket. As a result, the lamp does not switch on or off: it is controlled by a switch in the wall. The elegant, adjustable light head can be aimed where you need the light. The design is beautiful and simple, with a minimalist expression that blends in with a wide range of interior styles and decors. The MIB series is designed by Bønnelycke mdd.