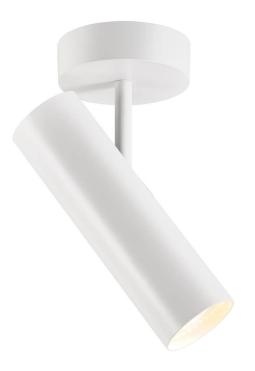

# MIB 6 White GU10 ceiling light

## **Product short description:**

The luminaire is sold without a bulb.

• The MIB range has been extended to include an elegant, minimalist spotlight for ceiling mounting. The spotlight is designed to be mounted directly on the ceiling socket. As a result, the lamp does not switch on or off: it is controlled by a switch in the wall. The elegant, adjustable light head can be aimed where you need the light. The design is beautiful and simple, with a minimalist expression that blends in with a wide range of interior styles and decors. The MIB series is designed by Bønnelycke mdd.