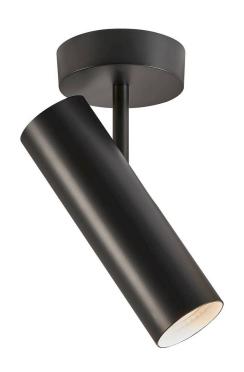

## **Product short description:**

The luminaire is sold without a bulb.

• The MIB range has been extended to include an elegant, minimalist spotlight for ceiling mounting. The spotlight is designed to be mounted directly on the ceiling socket. As a result, the lamp does not switch on or off: it is controlled by a switch in the wall. The elegant, adjustable light head can be aimed where you need the light. The design is beautiful and simple, with a minimalist expression that blends in with a wide range of interior styles and decors. The MIB series is designed by Bønnelycke mdd.