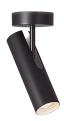

## **Product short description:**

The luminaire is sold without a bulb.

• The MIB range has been extended to include an elegant, minimalist spotlight for ceiling mounting. The spotlight is designed to be mounted directly on the ceiling socket. As a result, the lamp does not switch on or off: it is controlled by a switch in the wall. The elegant, adjustable light head can be aimed where you need the light. The design is beautiful and simple, with a minimalist expression that blends in with a wide range of interior styles and decors. The MIB series is designed by Bønnelycke mdd.