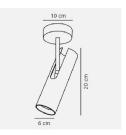

## **Product short description:**

The luminaire is sold without a bulb.

• The MIB range has been extended to include an elegant, minimalist spotlight for ceiling mounting. The spotlight is designed to be mounted directly on the ceiling socket. As a result, the lamp does not switch on or off: it is controlled by a switch in the wall. The elegant, adjustable light head can be aimed where you need the light. The design is beautiful and simple, with a minimalist expression that blends in with a wide range of interior styles and decors. The MIB series is designed by Bønnelycke mdd.