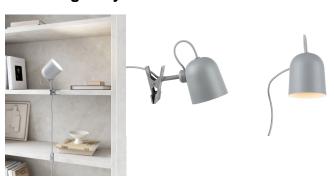

# Angle Grey GU10 clip luminaire

## **Product short description:**

The luminaire is sold without a bulb.

The Angle series by Danish designer Maria Berntsen presents a modern and timeless design expression. The lamp is designed to be both playful and interactive, with a magnetically attached shade that can be easily adjusted to suit your needs. Turn, tilt or move the shade to create direct or indirect lighting. The lamp comes with a practical clip so you can place it on a shelf, bookcase or anywhere else you want to highlight certain details of your interior.