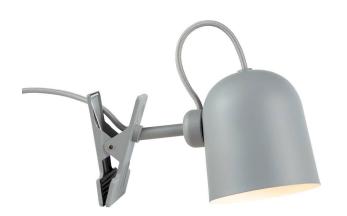

# Angle Grey GU10 clip luminaire

## **Product short description:**

The luminaire is sold without a bulb.

The Angle series by Danish designer Maria Berntsen presents a modern and timeless design expression. The lamp is designed to be both playful and interactive, with a magnetically attached shade that can be easily adjusted to suit your needs. Turn, tilt or move the shade to create direct or indirect lighting. The lamp comes with a practical clip so you can place it on a shelf, bookcase or anywhere else you want to highlight certain details of your interior.