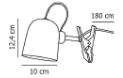

# Angle Grey GU10 clip luminaire

## **Product short description:**

The luminaire is sold without a bulb.

The Angle series by Danish designer Maria Berntsen presents a modern and timeless design expression. The lamp is designed to be both playful and interactive, with a magnetically attached shade that can be easily adjusted to suit your needs. Turn, tilt or move the shade to create direct or indirect lighting. The lamp comes with a practical clip so you can place it on a shelf, bookcase or anywhere else you want to highlight certain details of your interior.