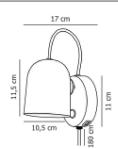

## Product short description:

Sold without bulb.

The Angle wall lamp by Danish designer Maria Berntsen has a modern, timeless design that works perfectly as a bedside lamp or above a bathroom mirror. The lamp's design is both playful and interactive, with a magnetically attached shade that can be easily adjusted to suit your needs. Turn, tilt or move the shade to create direct or indirect light. A USB charging port on the side lets you charge your phone or other device.