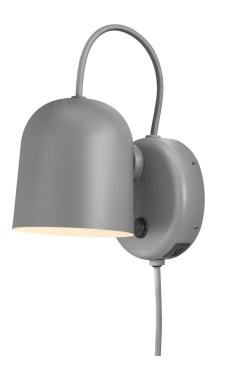

## Angle Grey GU10 wall light

**Product price:** 

## Product short description:

Sold without bulb.

The Angle wall lamp by Danish designer Maria Berntsen has a modern, timeless design that works perfectly as a bedside lamp or above a bathroom mirror. The lamp's design is both playful and interactive, with a magnetically attached shade that can be easily adjusted to suit your needs. Turn, tilt or move the shade to create direct or indirect light. A USB charging port on the side lets you charge your phone or other device.