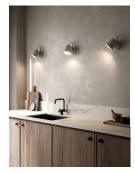

## Angle Grey GU10 wall light

**Product price:** 

## Product short description:

Sold without bulb.

The Angle wall lamp by Danish designer Maria Berntsen has a modern, timeless design that works perfectly as a bedside lamp or above a bathroom mirror. The lamp's design is both playful and interactive, with a magnetically attached shade that can be easily adjusted to suit your needs. Turn, tilt or move the shade to create direct or indirect light. A USB charging port on the side lets you charge your phone or other device.