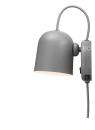

## Angle Grey GU10 wall light

**Product price:** 

## Product short description:

Sold without bulb.

The Angle wall lamp by Danish designer Maria Berntsen has a modern, timeless design that works perfectly as a bedside lamp or above a bathroom mirror. The lamp's design is both playful and interactive, with a magnetically attached shade that can be easily adjusted to suit your needs. Turn, tilt or move the shade to create direct or indirect light. A USB charging port on the side lets you charge your phone or other device.