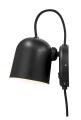

## Product short description:

Sold without bulb.

The Angle wall lamp by Danish designer Maria Berntsen has a modern, timeless design that works perfectly as a bedside lamp or above a bathroom mirror. The lamp's design is both playful and interactive, with a magnetically attached shade that can be easily adjusted to suit your needs. Turn, tilt or move the shade to create direct or indirect light. A USB charging port on the side lets you charge your phone or other device.