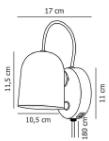

**Product price:** 

€70.12 tax included

## **Product codes:**

Reference: 2120601003 EAN13: 5704924004155 UPC: -

## Product short description:

Sold without bulb.

The Angle wall lamp by Danish designer Maria Berntsen has a modern, timeless design that works perfectly as a bedside lamp or above a bathroom mirror. The lamp's design is both playful and interactive, with a magnetically attached shade that can be easily adjusted to suit your needs. Turn, tilt or move the shade to create direct or indirect light. A USB charging port on the side lets you charge your phone or other device.

## **Product gallery:**