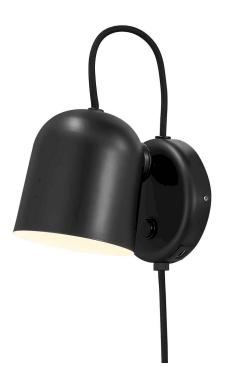

## Product short description:

Sold without bulb.

The Angle wall lamp by Danish designer Maria Berntsen has a modern, timeless design that works perfectly as a bedside lamp or above a bathroom mirror. The lamp's design is both playful and interactive, with a magnetically attached shade that can be easily adjusted to suit your needs. Turn, tilt or move the shade to create direct or indirect light. A USB charging port on the side lets you charge your phone or other device.