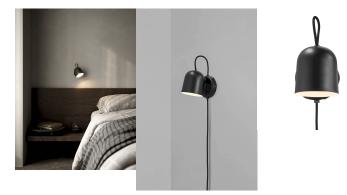

## Product short description:

Sold without bulb.

The Angle wall lamp by Danish designer Maria Berntsen has a modern, timeless design that works perfectly as a bedside lamp or above a bathroom mirror. The lamp's design is both playful and interactive, with a magnetically attached shade that can be easily adjusted to suit your needs. Turn, tilt or move the shade to create direct or indirect light. A USB charging port on the side lets you charge your phone or other device.