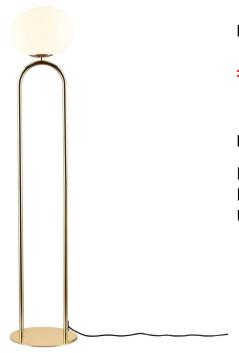

# Shapes Brass Floor Lamp E27

# **Product short description:**

The luminaire is sold without a bulb.

The Shapes series by Danish designer Maria Berntsen draws its inspiration from elegant, organically shaped jewellery. The opal glass shade has a unique asymmetrical shape that works beautifully with the shiny brass base to create a refined and intriguing expression. The lamp emits a soft, diffused light through the hand-blown glass shade, perfect for working or relaxing.