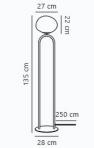

# Shapes Brass Floor Lamp E27

# **Product short description:**

The luminaire is sold without a bulb.

The Shapes series by Danish designer Maria Berntsen draws its inspiration from elegant, organically shaped jewellery. The opal glass shade has a unique asymmetrical shape that works beautifully with the shiny brass base to create a refined and intriguing expression. The lamp emits a soft, diffused light through the hand-blown glass shade, perfect for working or relaxing.