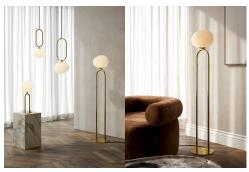

# Shapes Brass Floor Lamp E27

# **Product short description:**

The luminaire is sold without a bulb.

The Shapes series by Danish designer Maria Berntsen draws its inspiration from elegant, organically shaped jewellery. The opal glass shade has a unique asymmetrical shape that works beautifully with the shiny brass base to create a refined and intriguing expression. The lamp emits a soft, diffused light through the hand-blown glass shade, perfect for working or relaxing.