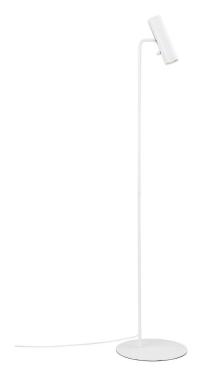

# MIB 6 White GU10 floor lamp

## **Product short description:**

The luminaire is sold without a bulb.

• The MIB series is a design classic with an emphasis on simplicity. Its swivel lamp head gives it a slim, Nordic design look. MIB is available in several models that together offer a multitude of uses. A timeless family lamp that casts a magnificent light in any modern interior. Design by Bønnelycke mdd. The minimalist MIB series exudes Nordic elegance and is versatile in use. MIB 6 invites you to bring light into your life. The slim lamp head diffuses a precise, well-directed light.