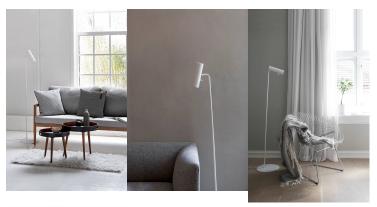

## **Product short description:**

The luminaire is sold without a bulb.

• The MIB series is a design classic with an emphasis on simplicity. Its swivel lamp head gives it a slim, Nordic design look. MIB is available in several models that together offer a multitude of uses. A timeless family lamp that casts a magnificent light in any modern interior. Design by Bønnelycke mdd. The minimalist MIB series exudes Nordic elegance and is versatile in use. MIB 6 invites you to bring light into your life. The slim lamp head diffuses a precise, well-directed light.