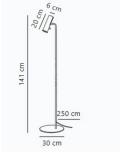

## **Product short description:**

The luminaire is sold without a bulb.

• The MIB series is a design classic with an emphasis on simplicity. Its swivel lamp head gives it a slim, Nordic design look. MIB is available in several models that together offer a multitude of uses. A timeless family lamp that casts a magnificent light in any modern interior. Design by Bønnelycke mdd. The minimalist MIB series exudes Nordic elegance and is versatile in use. MIB 6 invites you to bring light into your life. The slim lamp head diffuses a precise, well-directed light.