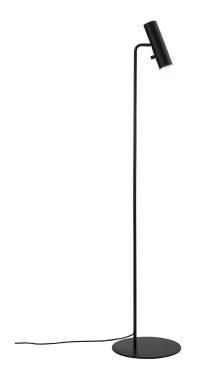

# MIB 6 Black GU10 floor lamp

## **Product short description:**

•

The luminaire is sold without a bulb.

• The MIB series is a design classic with an emphasis on simplicity. Its swivel lamp head gives it a slim, Nordic design look. MIB is available in several models that together offer a multitude of uses. A timeless family lamp that casts a magnificent light in any modern interior. Design by Bønnelycke mdd. The minimalist MIB series exudes Nordic elegance and is versatile in use. MIB 6 invites you to bring light into your life. The slim lamp head diffuses a precise, well-directed light.