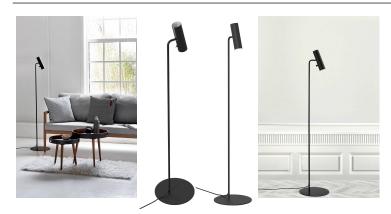

# MIB 6 Black GU10 floor lamp

## **Product short description:**

•

The luminaire is sold without a bulb.

• The MIB series is a design classic with an emphasis on simplicity. Its swivel lamp head gives it a slim, Nordic design look. MIB is available in several models that together offer a multitude of uses. A timeless family lamp that casts a magnificent light in any modern interior. Design by Bønnelycke mdd. The minimalist MIB series exudes Nordic elegance and is versatile in use. MIB 6 invites you to bring light into your life. The slim lamp head diffuses a precise, well-directed light.