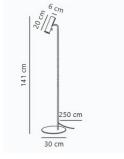

# MIB 6 Black GU10 floor lamp

## **Product short description:**

•

The luminaire is sold without a bulb.

• The MIB series is a design classic with an emphasis on simplicity. Its swivel lamp head gives it a slim, Nordic design look. MIB is available in several models that together offer a multitude of uses. A timeless family lamp that casts a magnificent light in any modern interior. Design by Bønnelycke mdd. The minimalist MIB series exudes Nordic elegance and is versatile in use. MIB 6 invites you to bring light into your life. The slim lamp head diffuses a precise, well-directed light.